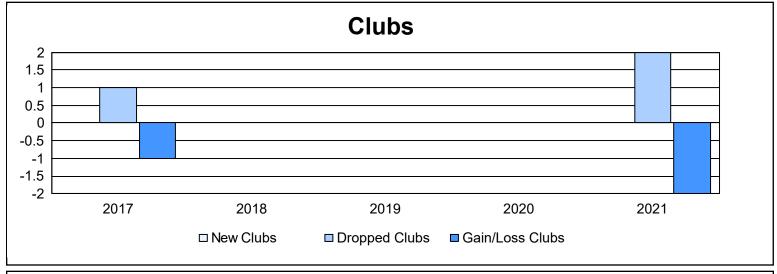

District 5 SW As of June 2021 Cumulative

| Year      | New<br>Clubs | Dropped<br>Clubs | Gain/<br>Loss<br>Clubs | New<br>Members | Charter<br>Members | Reinstate<br>Members | Transfer<br>Members | Total<br>Member<br>Added | Total<br>Members<br>Dropped | Gain/<br>Loss<br>Members |
|-----------|--------------|------------------|------------------------|----------------|--------------------|----------------------|---------------------|--------------------------|-----------------------------|--------------------------|
| 2016-2017 | 0            | 1                | -1                     | 66             | 3                  | 3                    | 4                   | 76                       | 109                         | -33                      |
| 2017-2018 | 0            | 0                | 0                      | 63             | 0                  | 6                    | 1                   | 70                       | 75                          | -5                       |
| 2018-2019 | 0            | 0                | 0                      | 35             | 3                  | 4                    | 3                   | 45                       | 89                          | -44                      |
| 2019-2020 | 0            | 0                | 0                      | 41             | 0                  | 7                    | 2                   | 50                       | 84                          | -34                      |
| 2020-2021 | 0            | 2                | -2                     | 32             | 1                  | 1                    | 2                   | 36                       | 90                          | -54                      |
| Average   | 0            | 1                | -1                     | 47             | 1                  | 4                    | 2                   | 55                       | 89                          | -34                      |