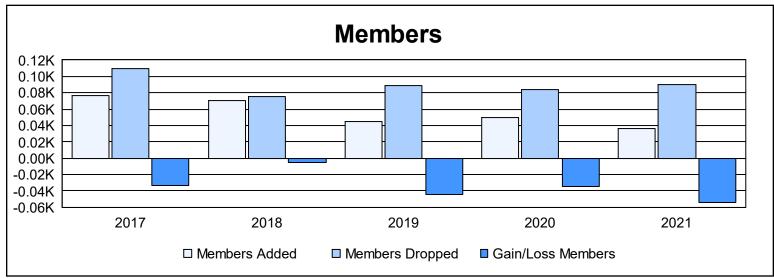

District 5 SW As of June 2021 Cumulative

| Year      | New<br>Clubs | Dropped<br>Clubs | Gain/<br>Loss<br>Clubs | New<br>Members | Charter<br>Members | Reinstate<br>Members | Transfer<br>Members | Total<br>Member<br>Added | Total<br>Members<br>Dropped | Gain/<br>Loss<br>Members |
|-----------|--------------|------------------|------------------------|----------------|--------------------|----------------------|---------------------|--------------------------|-----------------------------|--------------------------|
| 2016-2017 | 0            | 1                | -1                     | 66             | 3                  | 3                    | 4                   | 76                       | 109                         | -33                      |
| 2017-2018 | 0            | 0                | 0                      | 63             | 0                  | 6                    | 1                   | 70                       | 75                          | -5                       |
| 2018-2019 | 0            | 0                | 0                      | 35             | 3                  | 4                    | 3                   | 45                       | 89                          | -44                      |
| 2019-2020 | 0            | 0                | 0                      | 41             | 0                  | 7                    | 2                   | 50                       | 84                          | -34                      |
| 2020-2021 | 0            | 2                | -2                     | 32             | 1                  | 1                    | 2                   | 36                       | 90                          | -54                      |
| Average   | 0            | 1                | -1                     | 47             | 1                  | 4                    | 2                   | 55                       | 89                          | -34                      |